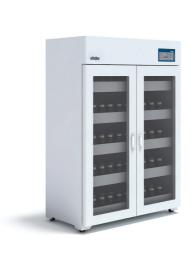

### 02 Door type

W670 × D700 × H1950 Service Capacity: Max. 100 bottles (1000ml/bottle)

SZ-SF02(G)

 $W1050 \times D700 \times H1950$ Service Capacity: Max. 150 bottles (1000ml/bottle)

SZ-SF03(G)

W1350 × D700 × H1950 Service Capacity: Max. 200 bottles (1000ml/bottle)