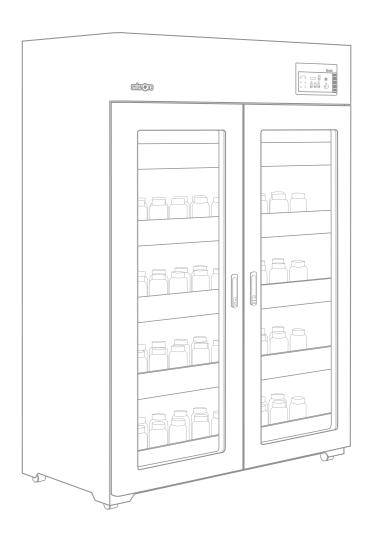

### 02 Door type

W670 × D700 × H1950 Service Capacity: Max. 100 bottles (1000ml/bottle)

SZ-SF02(G)

 $W1050 \times D700 \times H1950$ Service Capacity: Max. 150 bottles (1000ml/bottle)

SZ-SF03(G)

W1350 × D700 × H1950 Service Capacity: Max. 200 bottles (1000ml/bottle)

## Safe Reagent Storage

SAFEZON, Korea's first seismic resistant cabinet is designed to protect reagents from external impact. Safe Reagent Storage provides the greatest resistance to overturning, falling and crashing which also prevents any secondary damage caused by fire or explosion. Safe Reagent Storage will preserve lives and property of your laboratory.

### Convenience and Usability

- Reagents can be easily classified and stored.
- Slide-type shelves enables user to easily put in/take out reagents.
- Safe rail system provides automatic closing.
- Each built-in container provides locking system and front window is made of ultraviolet proof tempered glass.
- Chemical resistant materials are applied.
- Safe reagent container accommodates all kinds of bottles and containers regardless their dimension.

### **Maximum Storage Capacity**

- Safe Reagent Storage can accommodate maximum number of bottles and containers in its category.
- Slide-type shelves and safe reagent container enables to utilize internal space in 100%.
- Laboratory space can be used in better way.
- Minimum set-up space is required.