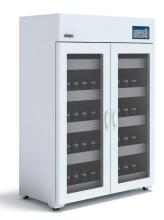

### 01\_ Drawer type

SZ-SD01

 $W670 \times D700 \times H1950$  Service Capacity: Max. 100 bottles  $\label{eq:max_prop} \mbox{(1000ml/bottle)}$ 

SZ-SD02

 $\label{eq:W1050} W1050\times D700\times H1950$  Service Capacity: Max. 150 bottles  $\mbox{(1000ml/bottle)}$ 

SZ-SD03

W1350  $\times$  D700  $\times$  H1950 Service Capacity: Max. 200 bottles [1000ml/bottle]