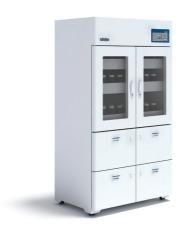

### 01\_ Drawer type

SZ-SD01

 $W670 \times D700 \times H1950$  Service Capacity: Max. 100 bottles  $\label{eq:max_prop} \mbox{(1000ml/bottle)}$ 

SZ-SD02

 $\label{eq:W1050} W1050\times D700\times H1950$  Service Capacity: Max. 150 bottles  $\mbox{(1000ml/bottle)}$ 

SZ-SD03

W1350  $\times$  D700  $\times$  H1950 Service Capacity: Max. 200 bottles [1000ml/bottle]