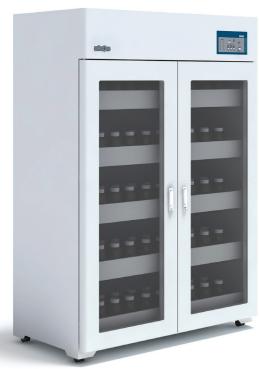

## Safe Reagent Storage

SAFEZON, Korea's first seismic resistant cabinet is designed to protect reagents from external impact. Safe Reagent Storage provides the greatest resistance to overturning, falling and crashing which also prevents any secondary damage caused by fire or explosion. Safe Reagent Storage will preserve lives and property of your laboratory.

### Convenience and Usability

- Reagents can be easily classified and stored.
- Slide-type shelves enables user to easily put in/take out reagents.
- Safe rail system provides automatic closing.
- Each built-in container provides locking system and front window is made of ultraviolet proof tempered glass.
- Chemical resistant materials are applied.
- Safe reagent container accommodates all kinds of bottles and containers regardless their dimension.

### **Maximum Storage Capacity**

- Safe Reagent Storage can accommodate maximum number of bottles and containers in its category.
- Slide-type shelves and safe reagent container enables to utilize internal space in 100%.
- Laboratory space can be used in better way.
- Minimum set-up space is required.