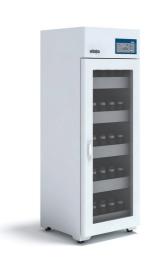

### 02 Door type

W670 × D700 × H1950 Service Capacity: Max. 100 bottles (1000ml/bottle)

SZ-SF02(G)

 $W1050 \times D700 \times H1950$ Service Capacity: Max. 150 bottles (1000ml/bottle)

SZ-SF03(G)

W1350 × D700 × H1950 Service Capacity: Max. 200 bottles (1000ml/bottle)

## Safe Reagent Storage

SAFEZON, Korea's first seismic resistant cabinet is designed to protect reagents from external impact. Safe Reagent Storage provides the greatest resistance to overturning, falling and crashing which also prevents any secondary damage caused by fire or explosion. Safe Reagent Storage will preserve lives and property of your laboratory.

### Convenience and Usability

- Reagents can be easily classified and stored.
- Slide-type shelves enables user to easily put in/take out reagents.
- Safe rail system provides automatic closing.
- Each built-in container provides locking system and front window is made of ultraviolet proof tempered glass.
- Chemical resistant materials are applied.
- Safe reagent container accommodates all kinds of bottles and containers regardless their dimension.