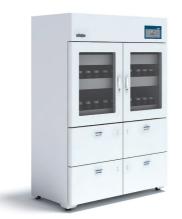

### 02 Door type

W670 × D700 × H1950 Service Capacity: Max. 100 bottles (1000ml/bottle)

SZ-SF02(G)

 $W1050 \times D700 \times H1950$ Service Capacity: Max. 150 bottles (1000ml/bottle)

SZ-SF03(G)

W1350 × D700 × H1950 Service Capacity: Max. 200 bottles (1000ml/bottle)